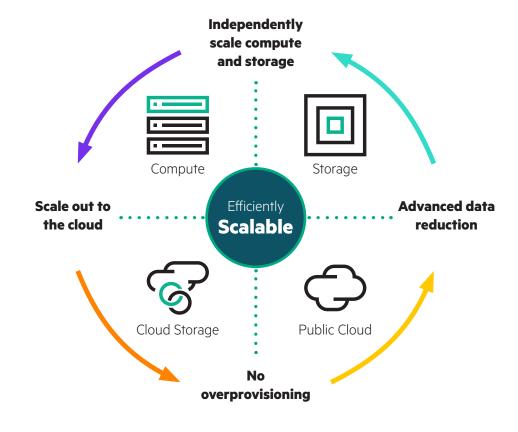

## **EFFICIENTLY SCALABLE**

time with HPE Nimble

Storage All-Flash

Up to 21X Data Reduction\*\*

#### HPE NimbleOS Advanced flash architecture

Efficient storage foundation