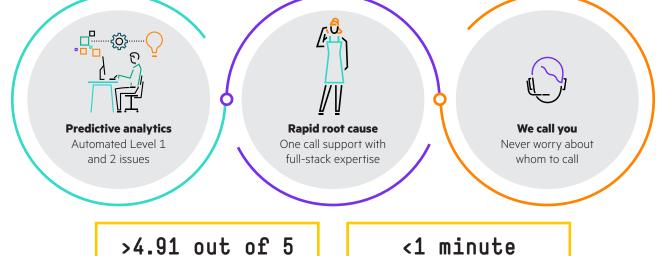

# TRANSFORMED SUPPORT EXPERIENCE

# in support satisfaction\*

average hold time\*